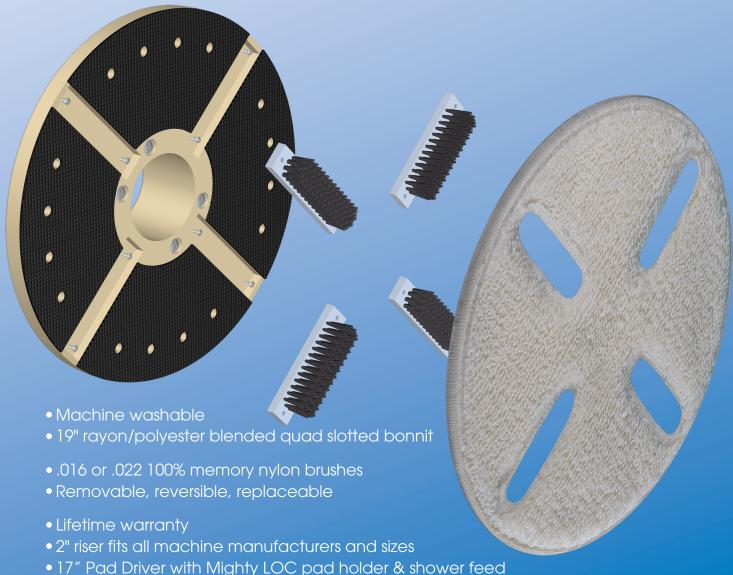

## "CARPET FLOOR CARE INNOVATIONS"

The Bonnit Brush carpet care system offers the best of both worlds with its deep restorative cleaning action and low moisture controllability. This innovative universal system with one tool provides multiple processes executed with one motion. The synergy of the two creates a vacuum effect lifting and removing deeply embedded dry particle matter while removing stains from your carpet. Bonnit Brush's pile lifting action helps groom the nap, eliminate traffic patterns and prolong the life of your carpet and rugs, while the quad slotted bonnit provides the ultimate absorption and drying time. The benefits of Bonnit Brush are time and labor costs savings with the best restoration carpet cleaning tool.